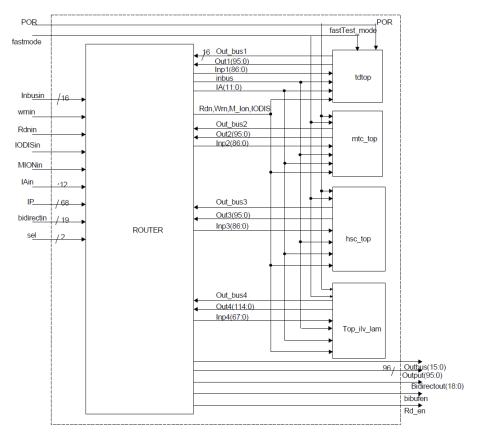

## PRODUCT DESCRIPTION:

The main functions of this ASIC are to provide interfaces for Heater Switching Logic and Isolation Latch Valve Interfaces. As this ASIC has to be interfaced with the processor, it includes necessary interface logics for this purpose also. The required functionalities are segregated into four main logic blocks. All the Input and Output signals are routed through de-multiplexers appropriately, using function select signals SEL [1:0].

Block Diagram of AIHS ASIC