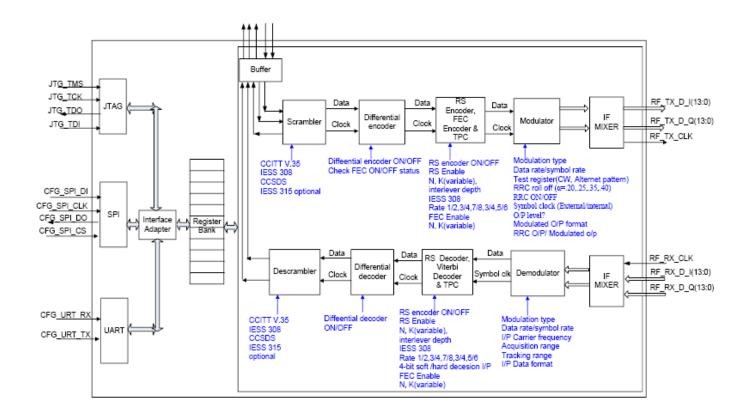

## **PRODUCT DESCRIPTION:**

MIDU ASIC has been developed to form a crucial component in any of the ground based SATCOM Terminal. It supports wide range of Modulation schemes (BPSK/QPSK/8-PSK/16-QAM), Forward Error Correction techniques (Convolution, Reed-Solemn & Turbo). MIDU caters Data rate ranging from 2.4 Kbps to 40 Mbps & IF from 0 to 25 MHz. MIDU supports 3 modes for configuration and M&C i.e. SPI, UART & JTAG.